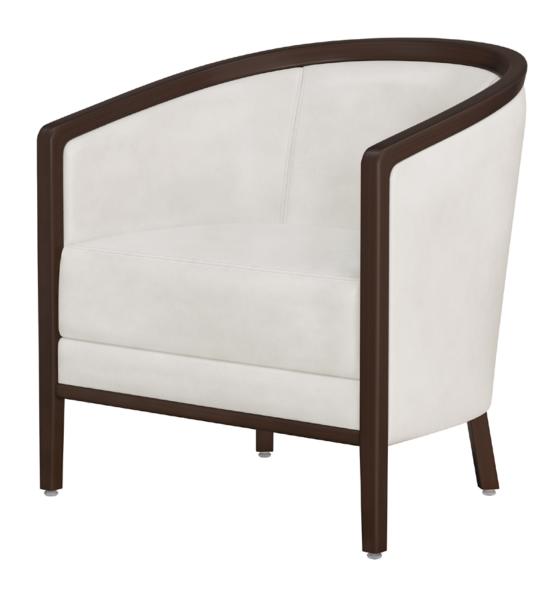

## nardo

Lounge

Kwalu's Nardo Lounge is a modified club chair with a rounded back which smoothly transitions into squared off arms. This is a welcoming lounge chair for all medical wait spaces. In addition to a fixed seat and concealed cleanout, one of the best features of the Nardo is the award-winning Kwalu Classic easily cleanable material at all touch points.

Model: NRD11 29W 26.75D 31H 24.75SW 20SD 19SH 26AH