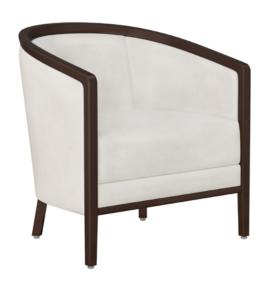

## nardo

Lounge





Kwalu's Nardo Lounge is a modified club chair with a rounded back which smoothly transitions into squared off arms. This is a welcoming lounge chair for all medical wait spaces. In addition to a fixed seat and concealed cleanout, one of the best features of the Nardo is the award-winning Kwalu Classic easily cleanable material at all touch points.



Model: NRD11 29W 26.75D 31H 24.75SW 20SD 19SH 26AH

## Features



## **Durable Finish**

Kwalu's solid surface (1/8" thick) proprietary finish doesn't have any of the drawbacks of wood. The frames are moisture impervious, graffiti-resistant, easy to clean and maintenance-free.



Steel Reinforced

Our patented steelreinforced joint system uses over 20 pieces of steel in most Kwalu chairs. Stop ongoing and costly furniture replacement.



**Concealed Cleanout** 

Concealed cleanout eliminates a debris build-up behind the seat cushion

## Statement of Line



**NRD11** 29W 26.75D 31H 26AH