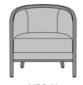

## nardo

Lounge

Kwalu's Nardo Lounge is a modified club chair with a rounded back which smoothly transitions into squared off arms. This is a welcoming lounge chair for all medical wait spaces. In addition to a fixed seat and concealed cleanout, one of the best features of the Nardo is the award-winning Kwalu Classic easily cleanable material at all touch points.

Model: NRD11 29W 26.75D 31H 24.75SW 20SD 19SH 26AH

## Statement of Line

**NRD11** 29W 26.75D 31H 26AH